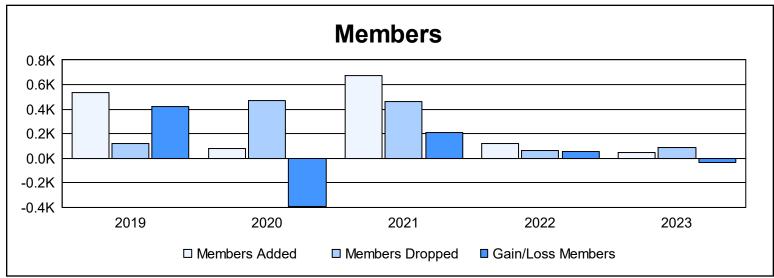

District 324 N As of June 2023 Cumulative

| Year      | New<br>Clubs | Dropped<br>Clubs | Gain/<br>Loss<br>Clubs | New<br>Members | Charter<br>Members | Reinstate<br>Members | Transfer<br>Members | Total<br>Member<br>Added | Total<br>Members<br>Dropped | Gain/<br>Loss<br>Members |
|-----------|--------------|------------------|------------------------|----------------|--------------------|----------------------|---------------------|--------------------------|-----------------------------|--------------------------|
| 2018-2019 | 0            | 0                | 0                      | 537            | 1                  | 0                    | 0                   | 538                      | 116                         | 422                      |
| 2019-2020 | 0            | 0                | 0                      | 40             | 4                  | 22                   | 12                  | 78                       | 470                         | -392                     |
| 2020-2021 | 4            | 0                | 4                      | 245            | 92                 | 308                  | 27                  | 672                      | 459                         | 213                      |
| 2021-2022 | 2            | 0                | 2                      | 34             | 64                 | 16                   | 3                   | 117                      | 62                          | 55                       |
| 2022-2023 | 0            | 0                | 0                      | 28             | 4                  | 1                    | 13                  | 46                       | 84                          | -38                      |
| Average   | 1            | 0                | 1                      | 177            | 33                 | 69                   | 11                  | 290                      | 238                         | 52                       |