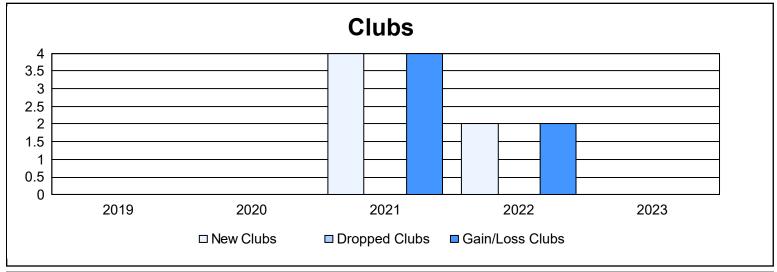

District 324 N As of June 2023 Cumulative

| Year      | New<br>Clubs | Dropped<br>Clubs | Gain/<br>Loss<br>Clubs | New<br>Members | Charter<br>Members | Reinstate<br>Members | Transfer<br>Members | Total<br>Member<br>Added | Total<br>Members<br>Dropped | Gain/<br>Loss<br>Members |
|-----------|--------------|------------------|------------------------|----------------|--------------------|----------------------|---------------------|--------------------------|-----------------------------|--------------------------|
| 2018-2019 | 0            | 0                | 0                      | 537            | 1                  | 0                    | 0                   | 538                      | 116                         | 422                      |
| 2019-2020 | 0            | 0                | 0                      | 40             | 4                  | 22                   | 12                  | 78                       | 470                         | -392                     |
| 2020-2021 | 4            | 0                | 4                      | 245            | 92                 | 308                  | 27                  | 672                      | 459                         | 213                      |
| 2021-2022 | 2            | 0                | 2                      | 34             | 64                 | 16                   | 3                   | 117                      | 62                          | 55                       |
| 2022-2023 | 0            | 0                | 0                      | 28             | 4                  | 1                    | 13                  | 46                       | 84                          | -38                      |
| Average   | 1            | 0                | 1                      | 177            | 33                 | 69                   | 11                  | 290                      | 238                         | 52                       |